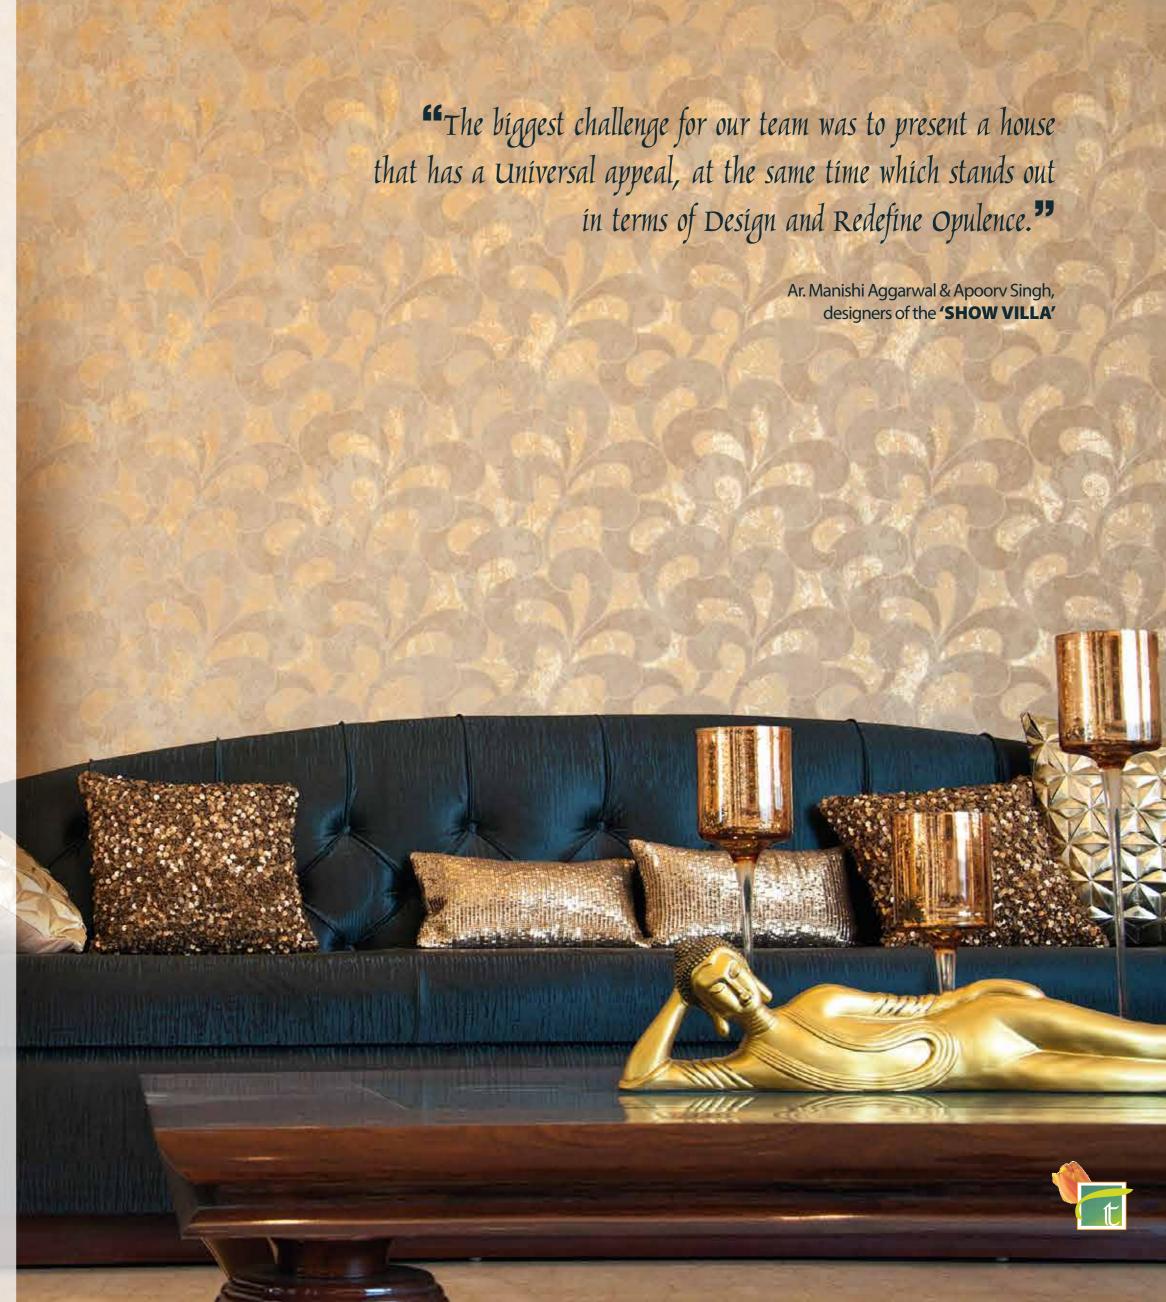

**SHOW VILLA:** A chic and comfortable entry foyer greets one at the ground level. Nature is drawn inside with big frameless corner windows against the backdrop of a water feature wall.

A sense of exhilaration takes over as one move to the drawing room. Designed in Modern Baroque style, the colour tones of Gold and Black make an everlasting impression of Luxury and style.

Floor is finished in Italian marble adding to the richness of this formal area. Ceiling concealed Air conditioners are provided in all formal areas. A double height DINING AREA forms the foci of attraction.

Simple and minimal sofas in deep shades of colour are juxtaposed to baroque legged tables with white gloss tops. A *jaali* is provided between the dining area and family lounge.