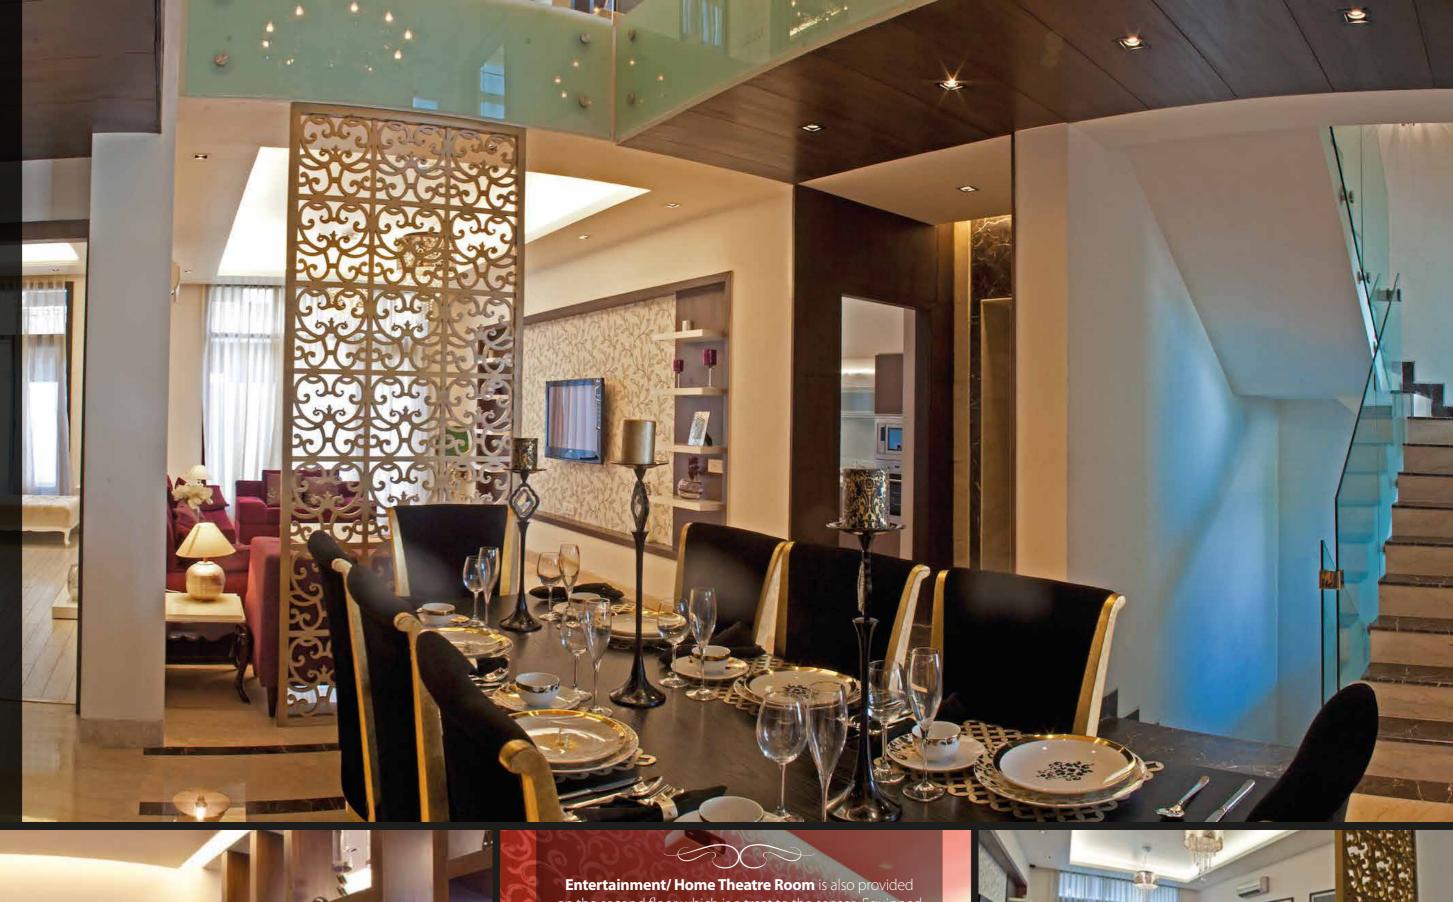

**SHOW VILLA:** A chic and comfortable entry foyer greets one at the ground level. Nature is drawn inside with big frameless corner windows against the backdrop of a water feature wall.

A sense of exhilaration takes over as one move to the drawing room. Designed in Modern Baroque style, the colour tones of Gold and Black make an everlasting impression of Luxury and style.

Floor is finished in Italian marble adding to the richness of this formal area. Ceiling concealed Air conditioners are provided in all formal areas. A double height DINING AREA forms the foci of attraction.

Simple and minimal sofas in deep shades of colour are juxtaposed to baroque legged tables with white gloss tops. A *jaali* is provided between the dining area and family lounge.