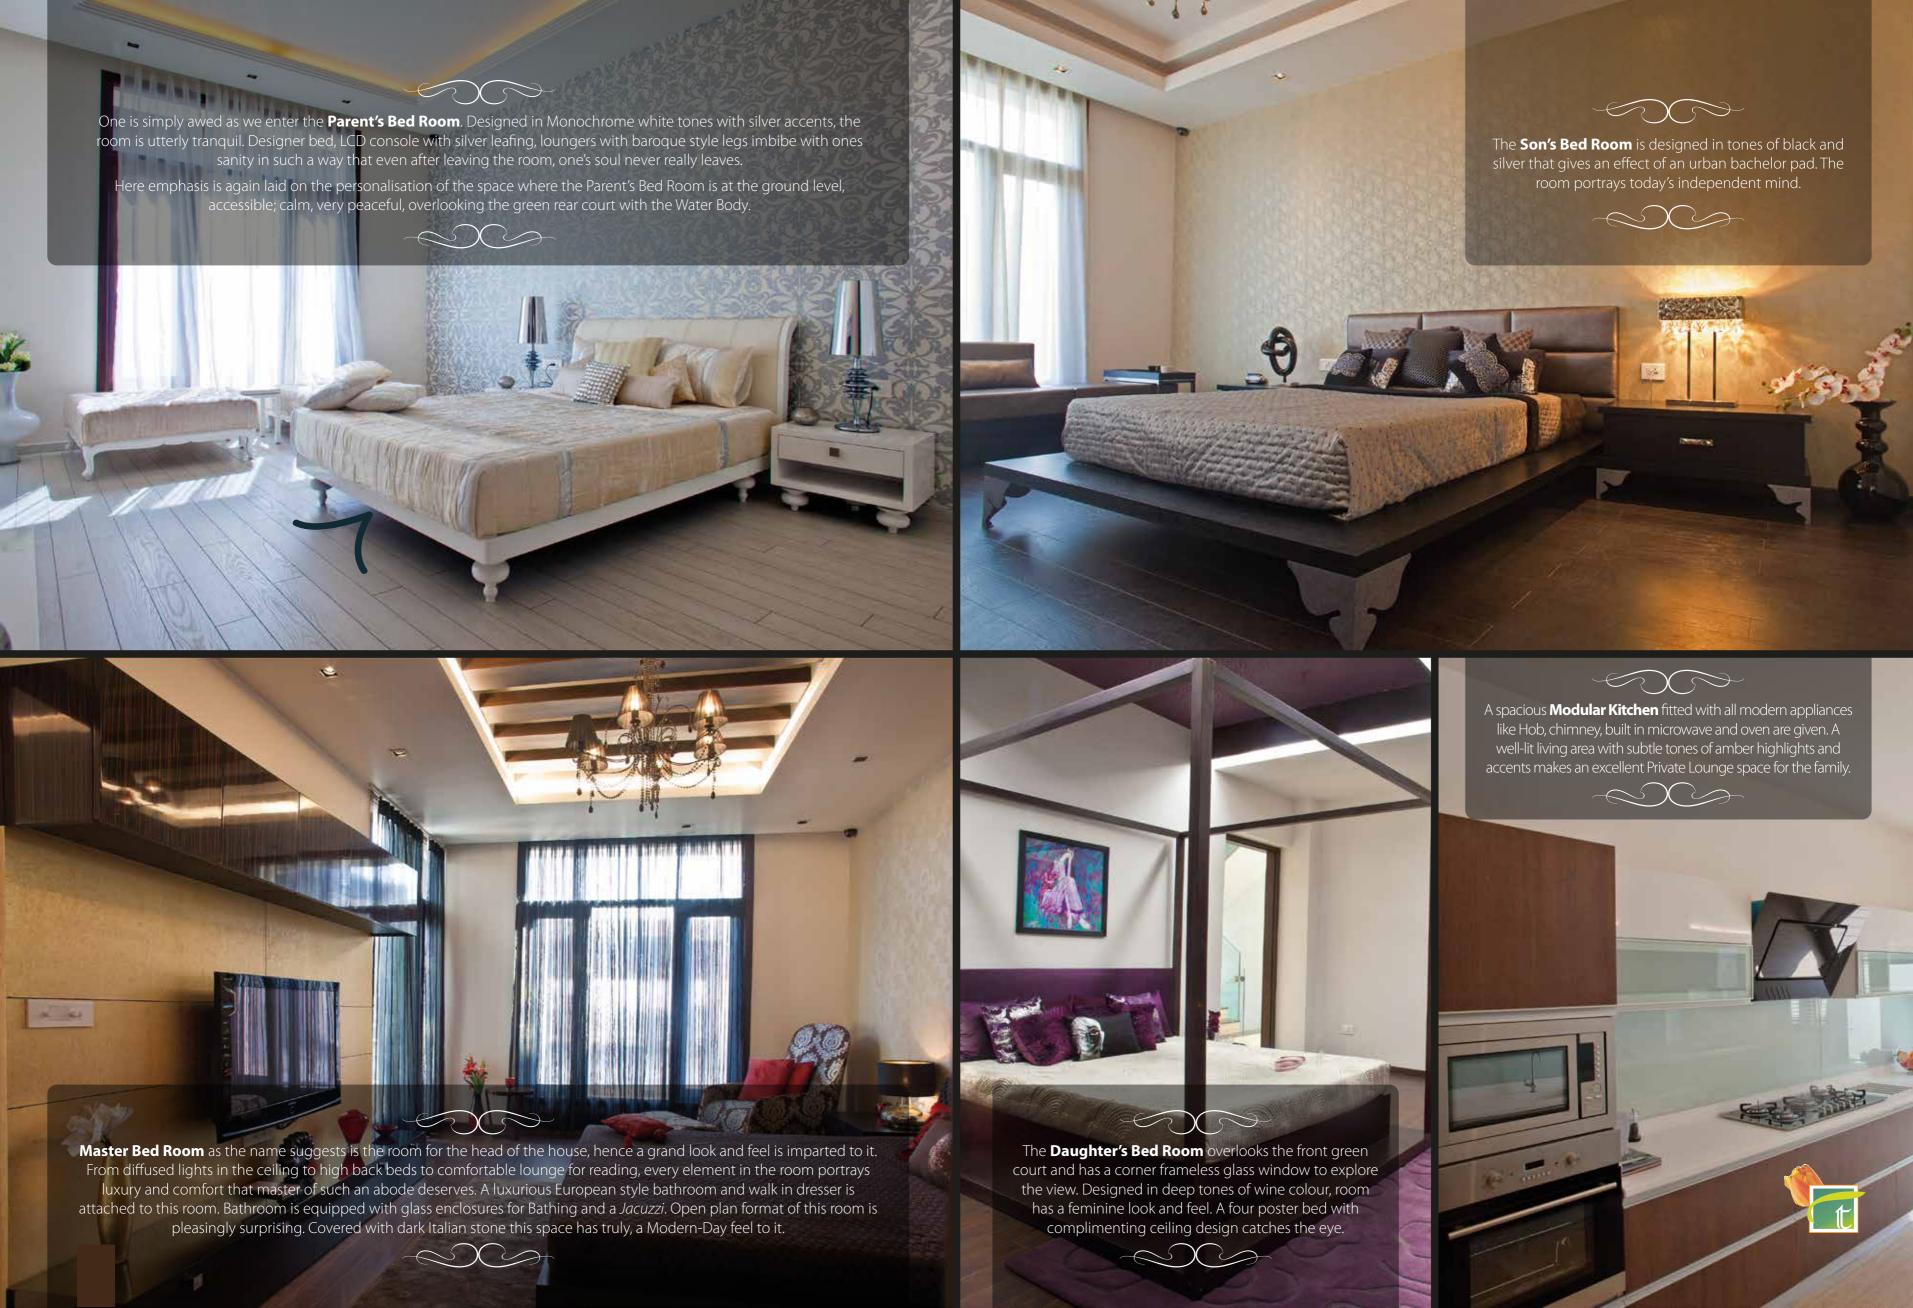

Facilities & Services

With amenities like Gated complex with 3-tier security, Club house with gym, spa, indoor and outdoor sports facilities, swimming pool and speciality restaurants etc. Tulip Ivory consists of apartments, penthouses and luxury air-conditioned Villas which are an epitome of personalised living spaces, designed keeping in mind today's contemporary lifestyle.